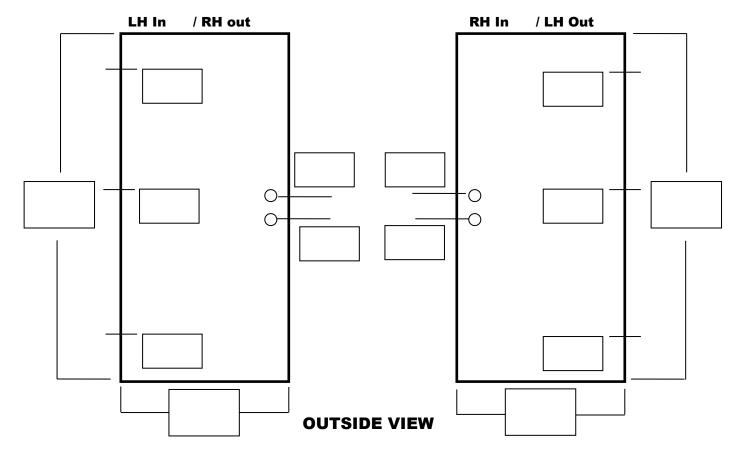

## **Door Prep to Existing Door Frame**

Please follow directions exactly as described.

- 1. Overall width taken from the inside of the door.
- 2. Overall height without the door sweep.
- 3. Overall thickness taken from the side of the door.
- 4. Hinge locations taken from the *top* of the door to the *top* of each hinge. Also measure the size of the hinge. Denote the shape of the hinge.
- 5. Bore locations taken from the *top* of the door the *center* of each bore.
- 6. Indicate the swing on the picture below from the *outside* of the door.